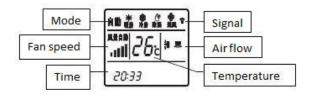

## ■ Mode

Each time the button is pressed, the mode changes.

#### ■ Fan speed

Each time the button is pressed, the fan speed changes. \* It is different for each manufacturer or model to control the fan speed.

# Air flow(Left&Right)

This button changes the air flow (Left&Right) direction. \* It is different for each manufacturer or model to change the air flow.

#### ■ Air flow(Up&down)

This button changes the air flow (Up&Down) direction. \* It is different for each manufacturer or model to change the aif flow.

## ■ Temperature

This button changes the room temperature. It is different for each manufacturer or model to change the temperature.

### Current time

 Press and hold this button, so you will see the time is blinking on the screen.
Set the timer with ▲ or ▼.

Press the current time setting, and you will see the minute is blinking.

Please set the minute and ress time setting button. The time display changes from blinking to steady lighting and the time setting is complete.

## Display on the screen