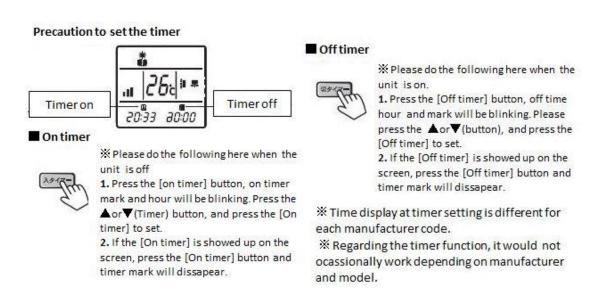

### Current time

 Press and hold this button, so you will see the time is blinking on the screen.
Set the timer with ▲ or ▼.

Press the current time setting, and you will see the minute is blinking.

Please set the minute and ress time setting button. The time display changes from blinking to steady lighting and the time setting is complete.