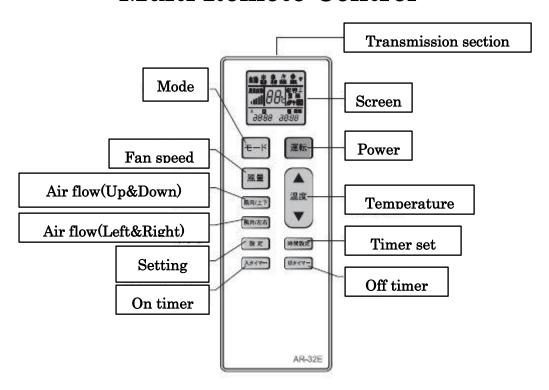

# Multi Remote Control

#### Power

Press to start operation, press again to stop.

## ■ Mode

Each time the button is pressed, the mode changes.

#### ■ Fan speed

Each time the button is pressed, the fan speed changes. \* It is different for each manufacturer or model to control the fan speed.

# Air flow(Left&Right)

This button changes the air flow (Left&Right) direction. \* It is different for each manufacturer or model to change the air flow.

#### ■ Air flow(Up&down)

This button changes the air flow (Up&Down) direction. \* It is different for each manufacturer or model to change the aif flow.

## ■ Temperature

This button changes the room temperature. It is different for each manufacturer or model to change the temperature.

### Current time

 Press and hold this button, so you will see the time is blinking on the screen.
Set the timer with ▲ or ▼.

Press the current time setting, and you will see the minute is blinking.

Please set the minute and ress time setting button. The time display changes from blinking to steady lighting and the time setting is complete.

## Display on the screen